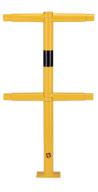

**Description:** Variable corner post safety railing Ø48

Item number: VE-SG

**GTIN**: 4250912308800

Customs tariff number: 73269098

Material: Steel

Surface: galvanized

powder coated

Material thickness (mm): 2,9

Colour: yellow

Warning mark: black warning mark

Shape:roundWidth (mm):250Height (mm):1000Depth/Length (mm):250Diameter (mm):60

Net weight (kg): 10,48 Gross weight (kg): 12,04

Area of application: indoor and outdoor use

Mounting location: paved ground

Mounting: bolting

**Delivery is:** pre-assembled

Number of mounting holes: 4

Fixing included: Mounting material not included

Accessories (optional): Mounting Art. No. FIX 1

Foot plate width (mm): 150

Foot plate depth (mm): 100

Warranty: 1 year

Brand: Crash Stop

ETIM Class Code: EC004073