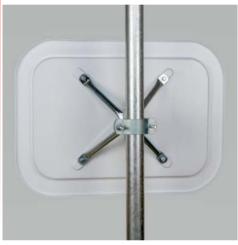

| Description:              | Traffic mirror 40x60                                   |
|---------------------------|--------------------------------------------------------|
| Item number:              | TM PC 40 X 60                                          |
| GTIN:                     | 4250912306387                                          |
| Customs tariff number:    | 39269097                                               |
| Mirror plate (cm):        | 40 x 60                                                |
| Observation distance (m): | 9-15                                                   |
| Width (mm):               | 60                                                     |
| Height (mm):              | 560                                                    |
| Depth/Length (mm):        | 760                                                    |
| Material:                 | Polycarbonate                                          |
| Surface:                  | UV-resistant<br>non-flammable<br>almost indestructible |
| Frame material:           | high-impact Polystyrene (HIPS)                         |
| Frame colour:             | white                                                  |
| Warning mark:             | red reflective warning mark                            |
| Area of application:      | indoor and outdoor use                                 |
| Net weight (kg):          | 4,81                                                   |
| Gross weight (kg):        | 6,4                                                    |
| Mounting location:        | wall<br>post                                           |
| Mounting:                 | screw together                                         |
| Delivery is:              | partly disassembled                                    |
| Number of mounting holes: | 4                                                      |
| Fixing included:          | 4-point ball joint mounting Art.No.: 747.01-7          |
| Warranty:                 | 5 years                                                |
| Brand:                    | Dancop                                                 |
| Approval / Certification: | TÜV-GS and wind load certified                         |
| ETIM Class Code:          | EC003579                                               |