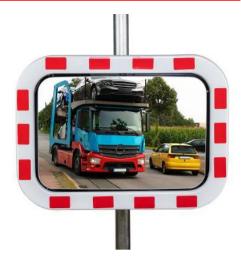

| Description:              | Traffic mirror 40x60                                   |
|---------------------------|--------------------------------------------------------|
| Item number:              | TM PC 40 X 60                                          |
| GTIN:                     | 4250912306387                                          |
| Customs tariff number:    | 39269097                                               |
| Mirror plate (cm):        | 40 x 60                                                |
| Observation distance (m): | 9-15                                                   |
| Width (mm):               | 60                                                     |
| Height (mm):              | 560                                                    |
| Depth/Length (mm):        | 760                                                    |
| Material:                 | Polycarbonate                                          |
| Surface:                  | UV-resistant<br>non-flammable<br>almost indestructible |
| Frame material:           | high-impact Polystyrene (HIPS)                         |
| Frame colour:             | white                                                  |
| Warning mark:             | red reflective warning mark                            |
| Area of application:      | indoor and outdoor use                                 |
| Net weight (kg):          | 4,81                                                   |
| Gross weight (kg):        | 6,4                                                    |
| Mounting location:        | wall<br>post                                           |
| Mounting:                 | screw together                                         |
| Delivery is:              | partly disassembled                                    |
| Number of mounting holes: | 4                                                      |
| Fixing included:          | 4-point ball joint mounting Art.No.: 747.01-7          |
| Warranty:                 | 5 years                                                |
| Brand:                    | Dancop                                                 |
| Approval / Certification: | TÜV-GS and wind load certified                         |
| ETIM Class Code:          | EC003579                                               |