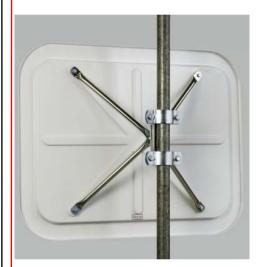

Warning mark: red reflective warning mark

Area of application: indoor and outdoor use

Net weight (kg): 9

Gross weight (kg): 14

Mounting location: wall

post

Mounting: screw together

**Delivery is:** partly disassembled

Number of mounting holes: 4

Fixing included: 4-point ball joint mounting Art.No.: 747.02-5

Warranty: 5 years

Brand: Dancop

Approval / Certification: TÜV-GS and wind load certified

ETIM Class Code: EC003579