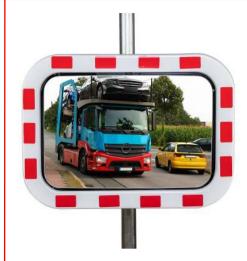

**Description:** Inox mirror Berlin 60x40cm

 Item number:
 TM INOX 40 X 60

 GTIN:
 4250912306325

Customs tariff number: 73269098

Mirror plate (cm): 40 x 60

Observation distance (m): 9-15

Width (mm): 60
Height (mm): 615
Depth/Length (mm): 765
Material: INOX

Material surface: UV-resistant

High temperature and chemical resistance

Almost indestructible

Frame material: High-impact Polystyrene (HIPS)

Frame colour: White

Warning mark: Red reflective warning mark

Area of application: Indoor and outdoor use