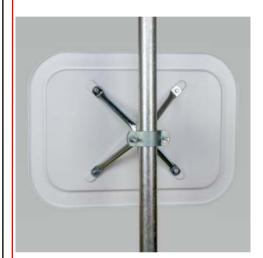

Net weight (kg): 5,85

Gross weight (kg): 11,4

Mounting location: Wall post

Mounting: Screw together

**Delivery is:** Partly disassembled

Number of mounting holes: 4

Fixing included: 4-point ball joint mounting Art.No.: 747.01-7