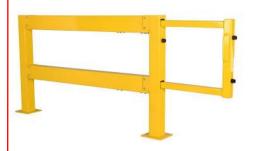

**Description:** Slide door safety railing

Item number: SBTSG-150

GTIN: 4250912308992

Customs tariff number: 73269098

Material: Steel

Surface: powder coated

Colour: yellow

Shape: rectangular

 Width (mm):
 3760

 Height (mm):
 1000

 Depth/Length (mm):
 200

 Net weight (kg):
 86,3

 Gross weight (kg):
 110

Area of application: Indoor use

Mounting location: paved ground

Mounting: bolting

**Delivery is:** pre-assembled

Number of mounting holes: 8

Fixing included: Mounting material not included

Accessories (optional): Mounting Art. No. FIX 1

Features: Door element disappears into the railing when

opened

Foot plate width (mm): 200

Foot plate depth (mm): 200

Distance between foot plates (mm): 1500

Warranty: 1 year

Approval / Certification:

Brand: Crash Stop

TÜV-certified (compliant with DGUV 108-007 /