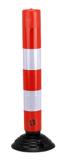

**Description:** Self-erecting barrier post 750

Item number: SB750

**GTIN**: 4250912309258

Customs tariff number: 39269097

Width (mm): 170
Height (mm): 825
Depth/Length (mm): 170
Width without foot plate (mm): 100
Depth without foot plate (mm): 100

Diameter (mm): 100

Net weight (kg): 2,36

Gross weight (kg): 3,87

Material: Polyethylene

Colour: Red

Warning mark: Red - white warning mark

Area of application: Indoor and outdoor use

Mounting: Bolting

**Delivery is:** Pre-assembled

Number of mounting holes:

Fixing included: Mounting material not included

Accessories (optional): Mounting Art. No. SB-FIX

Foot plate height (mm): 50

Foot plate colour: Black

Warranty: 1 year

Brand: Crash Stop

ETIM Class Code: EC003588