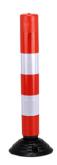

**Description:** Self-erecting barrier post 750

Item number: SB750

**GTIN**: 4250912309258

Customs tariff number: 39269097

Width (mm): 170
Height (mm): 825
Depth/Length (mm): 170
Width without foot plate (mm): 100
Depth without foot plate (mm): 100

Diameter (mm): 100

Net weight (kg): 2,36

Gross weight (kg): 3,87

Material: Polyethylene

Colour: Red

Warning mark: Red - white warning mark

Area of application: Indoor and outdoor use

Mounting: Bolting

**Delivery is:** Pre-assembled

Number of mounting holes:

Fixing included: Mounting material not included

Accessories (optional): Mounting Art. No. SB-FIX

Foot plate height (mm): 50

Foot plate colour: Black

Warranty: 1 year

Brand: Crash Stop

ETIM Class Code: EC003588