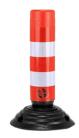

**Description:** Self-erecting barrier post 450

Item number: SB450

**GTIN**: 4250912313170

Customs tariff number: 39269097

 Width (mm):
 250

 Height (mm):
 450

 Depth/Length (mm):
 100

Width without foot plate (mm): 100

Depth without foot plate (mm): 100

Diameter (mm): 100
Net weight (kg): 2,5

Material: Polyethylene

Colour: Red

Warning mark: Red - white warning mark

Area of application: Indoor and outdoor use

Mounting: Bolting

**Delivery is:** Pre-assembled

Number of mounting holes: 3

Fixing included: Mounting material not included

Accessories (optional): Mounting Art. No. SB-FIX

Foot plate height (mm): 50

Foot plate colour: Black
Warranty: 1 year

Brand: Crash Stop
ETIM Class Code: EC003588