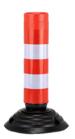

**Description:** Self-erecting barrier post 450

Item number: SB450

**GTIN**: 4250912313170

Customs tariff number: 39269097

 Width (mm):
 250

 Height (mm):
 450

 Depth/Length (mm):
 100

Width without foot plate (mm): 100

Depth without foot plate (mm): 100

Diameter (mm): 100
Net weight (kg): 2,5

Material: Polyethylene

Colour: Red

Warning mark: Red - white warning mark

Area of application: Indoor and outdoor use

Mounting: Bolting

**Delivery is:** Pre-assembled

Number of mounting holes: 3

Fixing included: Mounting material not included

Accessories (optional): Mounting Art. No. SB-FIX

Foot plate height (mm): 50

Foot plate colour: Black
Warranty: 1 year

Brand: Crash Stop
ETIM Class Code: EC003588