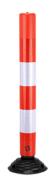

**Description:** Self-erecting barrier post 1000

Item number: SB1000

**GTIN**: 4250912309265

Customs tariff number: 39269097

Width (mm): 170
Height (mm): 1065
Depth/Length (mm): 170
Width without foot plate (mm): 100

Depth without foot plate (mm): 100

Diameter (mm): 100
Net weight (kg): 2,52

Gross weight (kg): 4,02

Material: Polyethylene

Colour: Red

Warning mark: Red - white warning mark

Area of application: Indoor and outdoor use

Mounting: Bolting

**Delivery is:** Pre-assembled

Number of mounting holes:

Fixing included: Mounting material not included

Accessories (optional): Mounting Art. No. SB-FIX

Foot plate height (mm): 50

Foot plate colour: Black

Warranty: 1 year

Brand: Crash Stop

ETIM Class Code: EC003588