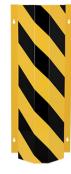

**Description:** Protecton for drainage hoses

Item number: RS-1000

**GTIN:** 4250912309609

Customs tariff number: 73269098

Material: Steel

Material surface: Galvanized

powder coated

Material thickness (mm): 3

Colour: Yellow

Warning mark: Black warning mark

Shape: Half round

**Width (mm):** 395

Height (mm): 1000

Depth/Length (mm): 230

Net weight (kg): 17,68

Area of application: Indoor and outdoor use

Mounting location: Wall

Mounting: Screw together

**Delivery is:** Pre-assembled

Number of mounting holes:

Warranty: 1 year

Brand: Crash Stop

Approval / Certification: TÜV-certified (compliant with DGUV 108-007 /