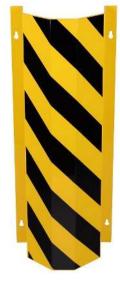

Description: Protecton for drainage hoses

Item number: RS-1000-

GTIN: 4250912309616

**Customs tariff number:** 73269098

Material: Steel

Surface: powder coated

Material thickness (mm): 3

yellow Colour:

Warning mark: black warning mark

Shape: half round

Width (mm): 300 1000 Height (mm):

Depth/Length (mm): 230 Net weight (kg): 18,3

Area of application: Indoor use

Mounting location: wall

Mounting: screw together Delivery is: pre-assembled

Number of mounting holes:

Brand: Crash Stop

 $\mbox{T\"{U}V-certified}$  (compliant with DGUV 108-007 / previously BGR 234) **Approval / Certification:** 

Eclass 10.1 Nr.: 22101712 Eclass 11.1 Nr.: 22101712 **ETIM Class Code:** EC003588