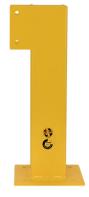

Description: Corner post safety railing

Item number: PW+50

GTIN: 4250912305823

**Customs tariff number:** 73269098

Material: Steel

galvanized Surface:

powder coated

Material thickness (mm):

Colour: yellow

Shape: rectangular

Width (mm): 200 Height (mm): 500 Depth/Length (mm): 200 Net weight (kg): 9,4

Gross weight (kg): 10,96 Width without foot plate (mm): 160 Depth without foot plate (mm): 160

Area of application: indoor and outdoor use

Mounting location: paved ground

bolting Mounting:

pre-assembled Delivery is:

Number of mounting holes:

Fixing included: Mounting material not included

Accessories (optional): Mounting Art. No. FIX 1

200 Foot plate width (mm): Foot plate depth (mm): 200 Foot plate height (mm): 6

Foot plate colour: yellow Warranty: 1 year

Brand: Crash Stop

TÜV-certified (compliant with DGUV 108-007 / previously BGR 234) Approval / Certification: