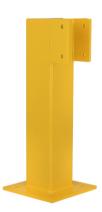

Description: Corner post safety railing

Item number: PW+50

GTIN: 4250912305823

**Customs tariff number:** 73269098

Material: Steel

galvanized Surface:

powder coated

Material thickness (mm):

Colour: yellow

Shape: rectangular

Width (mm): 200 Height (mm): 500 Depth/Length (mm): 200 Net weight (kg): 9,4

Gross weight (kg): 10,96 Width without foot plate (mm): 160 Depth without foot plate (mm): 160

Area of application: indoor and outdoor use

Mounting location: paved ground

bolting Mounting:

pre-assembled Delivery is:

Number of mounting holes:

Fixing included: Mounting material not included

Accessories (optional): Mounting Art. No. FIX 1

200 Foot plate width (mm): Foot plate depth (mm): 200 Foot plate height (mm): 6

Foot plate colour: yellow Warranty: 1 year

Brand: Crash Stop

TÜV-certified (compliant with DGUV 108-007 / previously BGR 234) Approval / Certification: