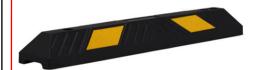

**Description:** Park stop 90

Item number: PS 90

**GTIN**: 4250912309203

Customs tariff number: 40169997

 Width (mm):
 900

 Height (mm):
 105

 Depth/Length (mm):
 150

 Net weight (kg):
 8,773

 Gross weight (kg):
 9,841

Material: Rubber
Colour: Black

Warning mark: Yellow reflective warning mark

Area of application: Indoor and outdoor use

Mounting location: Paved ground

Mounting: Bolting

**Delivery is:** Pre-assembled **Temperature Range:** -20° up to +40°

Number of mounting holes: 2

Fixing included: Mounting material not included

Accessories (optional): Mounting Art. No. PS 90 FIX

Warranty: 1 year

Brand: Crash Stop

ETIM Class Code: EC003588