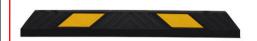

**Description:** Park stop 90

Item number: PS 90

**GTIN**: 4250912309203

Customs tariff number: 40169997

 Width (mm):
 900

 Height (mm):
 105

 Depth/Length (mm):
 150

 Net weight (kg):
 8,773

 Gross weight (kg):
 9,841

Material: Rubber
Colour: Black

Warning mark: Yellow reflective warning mark

Area of application: Indoor and outdoor use

Mounting location: Paved ground

Mounting: Bolting

**Delivery is:** Pre-assembled **Temperature Range:** -20° up to +40°

Number of mounting holes: 2

Fixing included: Mounting material not included

Accessories (optional): Mounting Art. No. PS 90 FIX

Warranty: 1 year

Brand: Crash Stop

ETIM Class Code: EC003588