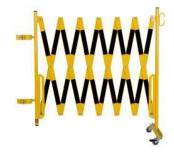

**Description:** Expanding barrier yellow-black 4000mm KIT

 Item number:
 KIT SG 70-40

 GTIN:
 4250912308541

Customs tariff number: 73269098

 Width (mm):
 3945

 Height (mm):
 1048

 Depth/Length (mm):
 570

 Net weight (kg):
 20,319

 Gross weight (kg):
 21,413

Material: Steel

Surface: powder coated

Material thickness (mm): 5

Colour: yellow

Warning mark: black warning mark

Area of application: Indoor use

**Mounting location:** Barrier post 100 x 100 mm

Mounting: screw together

**Delivery is:** partly disassembled

Fixing included: Mounting material included

Features: Rolls lockable

The height of the scissor grids without wheels:

1050 mm

The height of the scissor grids with wheels:

1055 mm

Width when compressed (mm): 430
Height above ground compressed (mm): 175

Number of castors/wheels:

- .

Brand: Crash Stop

Approval / Certification: TÜV-certified (compliant with DGUV 108-007 /

2

previously BGR 234)