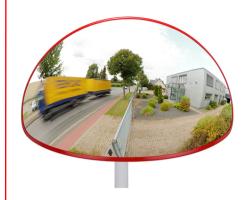

Description: Acrylic mirror Copenhagen Ø80cm

Item number: **EXPLORER 80** GTIN: 4250912304840

Customs tariff number: 39269097

80 Ø Mirror plate (cm): Observation distance (m): 15-20 780 Width (mm): 402 Depth/Length (mm):

Material: Acrylic

Material surface: **UV-resistant** 

impact resistant to DIN ISO 179-1

Frame material: Polyvinyl chloride (PVC)

Frame colour: Red

Area of application: Indoor and outdoor use

Net weight (kg): 4,434 5,794 Gross weight (kg): **Mounting location:** Post

Mounting: Screw together

Delivery is: Partly disassembled

Number of mounting holes:

Universal bracket for post or wall mounting Art.No.: 747.04-0 Fixing included:

Particularly large wide-angle view possible Features:

due to special curvature

2 years Warranty: Brand: Dancop

Approval / Certification: TÜV-GS and wind load certified

**ETIM Class Code:** EC003579