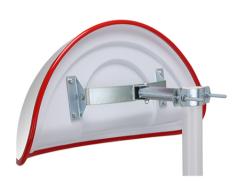

Mounting: Screw together

Delivery is: Partly disassembled

Number of mounting holes:

Universal bracket for post or wall mounting Art.No.: 747.04-0 Fixing included:

Particularly large wide-angle view possible Features: