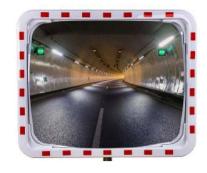

**Description:** Traffic mirror 80x100

 Item number:
 ED 80 X 100

 GTIN:
 4250912307988

Customs tariff number: 39269097

Mirror plate (cm): 80 x 100

Observation distance (m): 22-27

Width (mm): 1135

Height (mm): 935

Depth/Length (mm): 77

Material: Acrylic

Surface: UV-resistant

impact resistant to DIN ISO 179-1

Frame material: high-impact Polystyrene (HIPS)

Frame colour: white

Warning mark: red warning mark

Area of application: indoor and outdoor use