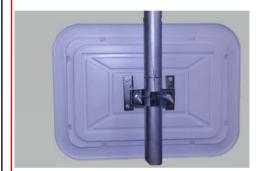

Net weight (kg): 7,897

Gross weight (kg): 10,495

Mounting location: post

Mounting: screw together

**Delivery is:** partly disassembled

Number of mounting holes: 4

**Fixing included:** Universal bracket for posts (Ø50-85mm)