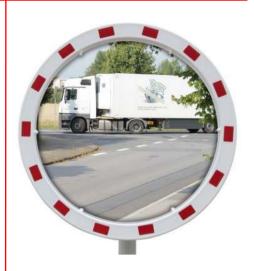

| Description:              | Traffic mirror Ø60                                          |
|---------------------------|-------------------------------------------------------------|
| Item number:              | ED 60                                                       |
| GTIN:                     | 4250912307575                                               |
| Customs tariff number:    | 39269097                                                    |
| Mirror plate (cm):        | 60 Ø                                                        |
| Observation distance (m): | 9-15                                                        |
| Depth/Length (mm):        | 30                                                          |
| Diameter (mm):            | 710                                                         |
| Material:                 | Acrylic                                                     |
| Surface:                  | UV-resistant<br>impact resistant to DIN ISO 179-1           |
| Frame material:           | high-impact Polystyrene (HIPS)                              |
| Frame colour:             | white                                                       |
| Warning mark:             | red warning mark                                            |
| Area of application:      | indoor and outdoor use                                      |
| Net weight (kg):          | 3,492                                                       |
| Gross weight (kg):        | 4,833                                                       |
| Mounting location:        | post                                                        |
| Mounting:                 | screw together                                              |
| Delivery is:              | partly disassembled                                         |
| Number of mounting holes: | 4                                                           |
| Fixing included:          | Universal bracket for posts (Ø50-85mm)<br>Art.No.: 747.07-5 |
| Warranty:                 | 2 years                                                     |
| Brand:                    | EUvex                                                       |
| ETIM Class Code:          | EC003579                                                    |