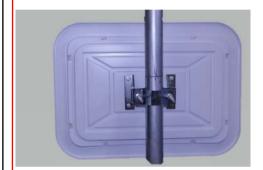

 Net weight (kg):
 3,039

 Gross weight (kg):
 4,153

Mounting location: post

Mounting: screw together

**Delivery is:** partly disassembled

Number of mounting holes: 4

**Fixing included:** Universal bracket for posts (Ø50-85mm)