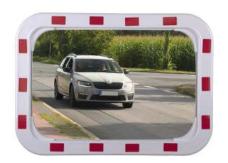

**Description:** Traffic mirror 40x60

Item number: ED 40 X 60

**GTIN:** 4250912307582

Customs tariff number: 39269097

Mirror plate (cm):  $40 \times 60$ 

Observation distance (m): 9-15

**Width (mm):** 715

Height (mm): 515

Depth/Length (mm): 43

Material: Acrylic

Surface: UV-resistant

impact resistant to DIN ISO 179-1

Frame material: high-impact Polystyrene (HIPS)

Frame colour: white

Warning mark: red warning mark

Area of application: indoor and outdoor use