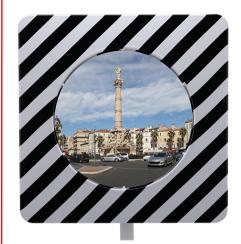

**Description:** Acrylic mirror Bordeaux Ø60cm

Item number: ED-F 60

**GTIN**: 4250912310131

Customs tariff number: 39269097

Mirror plate (cm):  $60 \varnothing$ 

Observation distance (m): 9-15
Width (mm): 903

Depth/Length (mm): 33

Height (mm):

Material: Acrylic

Material surface: UV-resistant

impact resistant to DIN ISO 179-1

903

Frame material: High-impact Polystyrene (HIPS)

Frame colour: Black - white

Area of application: Indoor and outdoor use

Net weight (kg): 5,854

Gross weight (kg): 7,926

Mounting location: Post

Mounting: Screw together

**Delivery is:** Partly disassembled

Number of mounting holes: 4

**Fixing included:** Universal bracket for posts (Ø50-85mm)