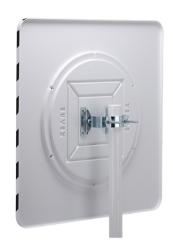

Area of application: Indoor and outdoor use

Net weight (kg): 5,854

Gross weight (kg): 7,926

Mounting location: Post

Mounting: Screw together

**Delivery is:** Partly disassembled

Number of mounting holes: 4

**Fixing included:** Universal bracket for posts (Ø50-85mm)