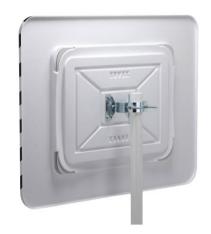

Net weight (kg): 6,901

Gross weight (kg): 10,125

Mounting location: Post

Mounting: Screw together

**Delivery is:** Partly disassembled

Number of mounting holes: 4

**Fixing included:** Universal bracket for posts (Ø50-85mm)