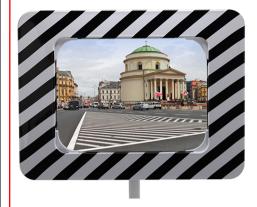

**Description:** Acrylic mirror Bordeaux 80x60cm

 Item number:
 ED-F 60 X 80

 GTIN:
 4250912310124

Customs tariff number: 39269097

Mirror plate (cm): 60 x 80

Observation distance (m): 15-22

Width (mm): 1209

Height (mm): 908

Depth/Length (mm): 40

Material: Acrylic

Material surface: UV-resistant

impact resistant to DIN ISO 179-1

Frame material: High-impact Polystyrene (HIPS)

Frame colour: Black - white

Area of application: Indoor and outdoor use

Net weight (kg): 6,901

Gross weight (kg): 10,125

Mounting location: Post

Mounting: Screw together

**Delivery is:** Partly disassembled

Number of mounting holes: 4

**Fixing included:** Universal bracket for posts (Ø50-85mm)