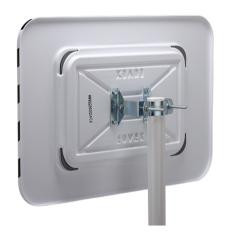

Net weight (kg): 4,117
Gross weight (kg): 5,473
Mounting location: Post

Mounting: Screw together

**Delivery is:** Partly disassembled

Number of mounting holes: 4

**Fixing included:** Universal bracket for posts (Ø50-85mm)