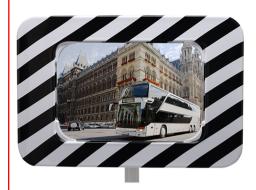

613

**Description:** Acrylic mirror Bordeaux 60x40 cm

 Item number:
 ED-F 40 X 60

 GTIN:
 4250912310117

Customs tariff number: 39269097

Mirror plate (cm): 40 x 60

Observation distance (m): 9-15

Width (mm): 911

Depth/Length (mm): 48

Height (mm):

Material: Acrylic

Material surface: UV-resistant

impact resistant to DIN ISO 179-1

Frame material: High-impact Polystyrene (HIPS)

Frame colour: Black - white

Area of application: Indoor and outdoor use