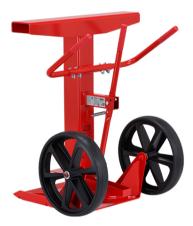

| Description:              | Telescopic trailer stand in RAL 3020 – traffic red |
|---------------------------|----------------------------------------------------|
| Item number:              | DVS2                                               |
| GTIN:                     | 4250912310223                                      |
| Customs tariff number:    | 84254900                                           |
| Material:                 | Steel                                              |
| Material surface:         | Powder coated                                      |
| Colour:                   | Red                                                |
| Width (mm):               | 760                                                |
| Height (mm):              | 900                                                |
| Depth/Length (mm):        | 670                                                |
| Net weight (kg):          | 71,58                                              |
| Area of application:      | Indoor and outdoor use                             |
| Mounting:                 | Self-supporting                                    |
| Delivery is:              | Pre-assembled                                      |
| Features:                 | Capacity up to 40 t                                |
| Warranty:                 | 1 year                                             |
| Brand:                    | Crash Stop                                         |
| Approval / Certification: | TÜV-GS certified                                   |