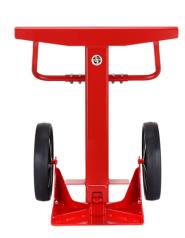

| Description:              | Telescopic trailer stand in RAL 3020 – traffic red |
|---------------------------|----------------------------------------------------|
| Item number:              | DVS2                                               |
| GTIN:                     | 4250912310223                                      |
| Customs tariff number:    | 84254900                                           |
| Material:                 | Steel                                              |
| Material surface:         | Powder coated                                      |
| Colour:                   | Red                                                |
| Width (mm):               | 760                                                |
| Height (mm):              | 900                                                |
| Depth/Length (mm):        | 670                                                |
| Net weight (kg):          | 71,58                                              |
| Area of application:      | Indoor and outdoor use                             |
| Mounting:                 | Self-supporting                                    |
| Delivery is:              | Pre-assembled                                      |
| Features:                 | Capacity up to 40 t                                |
| Warranty:                 | 1 year                                             |
| Brand:                    | Crash Stop                                         |
| Approval / Certification: | TÜV-GS certified                                   |