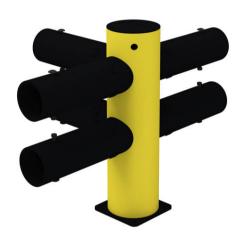

**Description:** HOTEL T-post

Item number: DFVBD-M-T

**GTIN:** 4250912314436

Customs tariff number: 39269097

Material: Polyethylene

Colour: Yellow - black

Width (mm): 1000
Height (mm): 740
Depth/Length (mm): 613
Width without foot plate (mm): 1000
Depth without foot plate (mm): 611

Area of application: Indoor and outdoor use

Mounting: Bolting

**Delivery is:** Disassembled

Number of mounting holes:

**Fixing included:** Concrete screw anchors M12 x 80 mm

Foot plate width (mm): 225

Foot plate depth (mm): 225

Foot plate height (mm): 10

Foot plate colour: Black

Tested to withstand force (Joule): IMPACT ZONE 1: 90° 4.000 J

Vehicle weight equivalent (kg): 11.590 kg
Vehicle equivalent speed (km/h): 3,0 km/h

Chemical Resistance: High-ISO/TR 10358

Temperature Range: -40° bis +50°

Recyclability: 100%
Warranty: 5 years
Brand: D-flexx

**Tested according to:** PAS 13: 2017 chap. 7/7.8