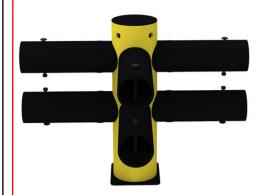

**Description:** HOTEL T-post

Item number: DFVBD-M-T

**GTIN:** 4250912314436

Customs tariff number: 39269097

Material: Polyethylene

Colour: Yellow - black

Width (mm): 1000
Height (mm): 740
Depth/Length (mm): 613
Width without foot plate (mm): 1000
Depth without foot plate (mm): 611

Area of application: Indoor and outdoor use

Mounting: Bolting

**Delivery is:** Disassembled

Number of mounting holes:

**Fixing included:** Concrete screw anchors M12 x 80 mm

Foot plate width (mm): 225

Foot plate depth (mm): 225

Foot plate height (mm): 10

Foot plate colour: Black

Tested to withstand force (Joule): IMPACT ZONE 1: 90° 4.000 J

Vehicle weight equivalent (kg): 11.590 kg
Vehicle equivalent speed (km/h): 3,0 km/h

Chemical Resistance: High-ISO/TR 10358

Temperature Range: -40° bis +50°

Recyclability: 100%
Warranty: 5 years
Brand: D-flexx

**Tested according to:** PAS 13: 2017 chap. 7/7.8