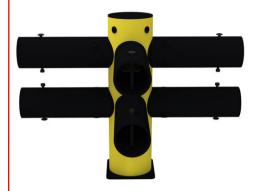

**Description:** HOTEL cross post

Item number: DFVBD-M-K

**GTIN**: 4250912314443

Customs tariff number: 39269097

Material: Polyethylene

Colour: Yellow - black

Width (mm): 1000

Height (mm): 740

Depth/Length (mm): 1000

Width without foot plate (mm): 1000

Depth without foot plate (mm): 1000

Area of application: Indoor and outdoor use

Mounting: Bolting

**Delivery is:** Disassembled

Number of mounting holes:

**Fixing included:** Concrete screw anchors M12 x 80 mm

Foot plate width (mm): 225

Foot plate depth (mm): 225

Foot plate height (mm): 10

Foot plate colour: Black

Tested to withstand force (Joule): IMPACT ZONE 1: 90° 4.000 J