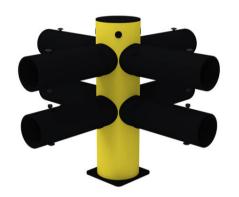

**Description:** HOTEL cross post

Item number: DFVBD-M-K

**GTIN**: 4250912314443

Customs tariff number: 39269097

Material: Polyethylene

Colour: Yellow - black

Width (mm): 1000

Height (mm): 740

Depth/Length (mm): 1000

Width without foot plate (mm): 1000

Depth without foot plate (mm): 1000

Area of application: Indoor and outdoor use

Mounting: Bolting

**Delivery is:** Disassembled

Number of mounting holes:

**Fixing included:** Concrete screw anchors M12 x 80 mm

Foot plate width (mm): 225

Foot plate depth (mm): 225

Foot plate height (mm): 10

Foot plate colour: Black

Tested to withstand force (Joule): IMPACT ZONE 1: 90° 4.000 J