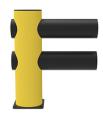

| Description:                       | Traffic barrier double Hotel modular end post |
|------------------------------------|-----------------------------------------------|
| Item number:                       | DFVBD-E                                       |
| GTIN:                              | 4250912311541                                 |
| Customs tariff number:             | 39269097                                      |
| Material:                          | Polyethylene                                  |
| Colour:                            | Yellow - black                                |
| Width (mm):                        | 619                                           |
| Height (mm):                       | 705                                           |
| Depth/Length (mm):                 | 225                                           |
| Net weight (kg):                   | 18,43                                         |
| Width without foot plate (mm):     | 619                                           |
| Depth without foot plate (mm):     | 200                                           |
| Area of application:               | Indoor and outdoor use                        |
| Mounting location:                 | Paved ground                                  |
| Mounting:                          | Bolting                                       |
| Delivery is:                       | Pre-assembled                                 |
| Number of mounting holes:          | 4                                             |
| Fixing included:                   | Concrete screw anchors M12 x 80 mm            |
| Foot plate width (mm):             | 225                                           |
| Foot plate depth (mm):             | 225                                           |
| Foot plate height (mm):            | 10                                            |
| Foot plate colour:                 | Black                                         |
| Tested to withstand force (Joule): | IMPACT ZONE 1: 90° 4.000 J                    |
| Vehicle weight equivalent (kg):    | 11.590 kg                                     |
| Vehicle equivalent speed (km/h):   | 3,0 km/h                                      |
| Chemical Resistance:               | High-ISO/TR 10358                             |
| Temperature Range:                 | -40° bis +50°                                 |
| CO2 / m³:                          | 20 kg                                         |
| Recyclability:                     | 100%                                          |
| Warranty:                          | 5 years                                       |
| Brand:                             | D-flexx                                       |
| Approval / Certification:          | TÜV-GS certified PAS 13: 2017 Kap 7/7.8       |
| ETIM Class Code:                   | EC004073                                      |