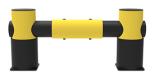

| [                                     |                                                                                                                   |
|---------------------------------------|-------------------------------------------------------------------------------------------------------------------|
| Description:                          | Rack-end barrier Golf single rail                                                                                 |
| Item number:                          | DFRE1-2                                                                                                           |
| GTIN:                                 | 4250912311350                                                                                                     |
| Customs tariff number:                | 39269097                                                                                                          |
| Material:                             | Polyethylene                                                                                                      |
| Colour:                               | Yellow - black                                                                                                    |
| Width (mm):                           | 1137                                                                                                              |
| Height (mm):                          | 500                                                                                                               |
| Depth/Length (mm):                    | 225                                                                                                               |
| Net weight (kg):                      | 32,96                                                                                                             |
| Gross weight (kg):                    | 33,2                                                                                                              |
| Width without foot plate (mm):        | 1137                                                                                                              |
| Depth without foot plate (mm):        | 225                                                                                                               |
| Area of application:                  | Indoor and outdoor use                                                                                            |
| Mounting location:                    | Paved ground                                                                                                      |
| Mounting:                             | Bolting                                                                                                           |
| Delivery is:                          | Pre-assembled                                                                                                     |
| Number of mounting holes:             | 8                                                                                                                 |
| Fixing included:                      | Concrete screw anchors M12 x 80 mm                                                                                |
| Foot plate width (mm):                | 225                                                                                                               |
| Foot plate depth (mm):                | 225                                                                                                               |
| Foot plate height (mm):               | 10                                                                                                                |
| Distance between foot plates (mm):    | 650                                                                                                               |
| Foot plate colour:                    | Black                                                                                                             |
| Tested to withstand force (Joule):    | IMPACT ZONE 1:<br>90° 4.000 J<br>IMPACT ZONE 2:<br>90° 8.000 J<br>67,5° 9.400 J<br>45° 16.000 J<br>22,5° 54.800 J |
| Vehicle weight equivalent (kg):       | 3.560 kg                                                                                                          |
| Vehicle equivalent speed (km/h):      | 5,4 km/h                                                                                                          |
| Deformation under maximal force (mm): | 250                                                                                                               |
| Chemical Resistance:                  | High-ISO/TR 10358                                                                                                 |
| Temperature Range:                    | -40° bis +50°                                                                                                     |
| CO2 / m³:                             | 20 kg                                                                                                             |
| Recyclability:                        | 100%                                                                                                              |
| Warranty:                             | 5 years                                                                                                           |
| Brand:                                | D-flexx                                                                                                           |
| Approval / Certification:             | TÜV-GS certified PAS 13: 2017 Kap 7/7.8                                                                           |
| ETIM Class Code:                      | EC004073                                                                                                          |