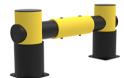

| [                                     |                                                                                                                   |
|---------------------------------------|-------------------------------------------------------------------------------------------------------------------|
| Description:                          | Rack-end barrier Golf single rail                                                                                 |
| Item number:                          | DFRE1-2                                                                                                           |
| GTIN:                                 | 4250912311350                                                                                                     |
| Customs tariff number:                | 39269097                                                                                                          |
| Material:                             | Polyethylene                                                                                                      |
| Colour:                               | Yellow - black                                                                                                    |
| Width (mm):                           | 1137                                                                                                              |
| Height (mm):                          | 500                                                                                                               |
| Depth/Length (mm):                    | 225                                                                                                               |
| Net weight (kg):                      | 32,96                                                                                                             |
| Gross weight (kg):                    | 33,2                                                                                                              |
| Width without foot plate (mm):        | 1137                                                                                                              |
| Depth without foot plate (mm):        | 225                                                                                                               |
| Area of application:                  | Indoor and outdoor use                                                                                            |
| Mounting location:                    | Paved ground                                                                                                      |
| Mounting:                             | Bolting                                                                                                           |
| Delivery is:                          | Pre-assembled                                                                                                     |
| Number of mounting holes:             | 8                                                                                                                 |
| Fixing included:                      | Concrete screw anchors M12 x 80 mm                                                                                |
| Foot plate width (mm):                | 225                                                                                                               |
| Foot plate depth (mm):                | 225                                                                                                               |
| Foot plate height (mm):               | 10                                                                                                                |
| Distance between foot plates (mm):    | 650                                                                                                               |
| Foot plate colour:                    | Black                                                                                                             |
| Tested to withstand force (Joule):    | IMPACT ZONE 1:<br>90° 4.000 J<br>IMPACT ZONE 2:<br>90° 8.000 J<br>67,5° 9.400 J<br>45° 16.000 J<br>22,5° 54.800 J |
| Vehicle weight equivalent (kg):       | 3.560 kg                                                                                                          |
| Vehicle equivalent speed (km/h):      | 5,4 km/h                                                                                                          |
| Deformation under maximal force (mm): | 250                                                                                                               |
| Chemical Resistance:                  | High-ISO/TR 10358                                                                                                 |
| Temperature Range:                    | -40° bis +50°                                                                                                     |
| CO2 / m³:                             | 20 kg                                                                                                             |
| Recyclability:                        | 100%                                                                                                              |
| Warranty:                             | 5 years                                                                                                           |
| Brand:                                | D-flexx                                                                                                           |
| Approval / Certification:             | TÜV-GS certified PAS 13: 2017 Kap 7/7.8                                                                           |
| ETIM Class Code:                      | EC004073                                                                                                          |