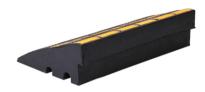

**Description:** kerb ramp, height 150mm

Item number: BSR150

**GTIN**: 4250912309289

Customs tariff number: 40169997

 Width (mm):
 600

 Height (mm):
 150

 Depth/Length (mm):
 300

 Net weight (kg):
 16,003

 Gross weight (kg):
 17,854

Material: Vulcanised rubber

Colour: Black

Warning mark: Yellow warning mark

Area of application: Indoor and outdoor use

Mounting location: Paved ground

Mounting: Freestanding bolting

**Delivery is:** Pre-assembled

Number of mounting holes: 3

Features: Passable up to 9t axle load

Fixing included: Mounting material not included

Accessories (optional): Mounting Art. No. FS-FIX

Warranty: 1 year