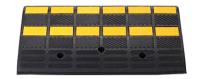

**Description:** kerb ramp, height 150mm

Item number: BSR150

**GTIN**: 4250912309289

Customs tariff number: 40169997

 Width (mm):
 600

 Height (mm):
 150

 Depth/Length (mm):
 300

 Net weight (kg):
 16,003

 Gross weight (kg):
 17,854

Material: Vulcanised rubber

Colour: Black

Warning mark: Yellow warning mark

Area of application: Indoor and outdoor use

Mounting location: Paved ground

Mounting: Freestanding bolting

**Delivery is:** Pre-assembled

Number of mounting holes: 3

Features: Passable up to 9t axle load

Fixing included: Mounting material not included

Accessories (optional): Mounting Art. No. FS-FIX

Warranty: 1 year