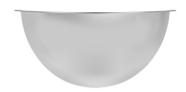

Description: Dome mirror 90° Ø80

Item number: BM 80-1

GTIN: 4250912304451

**Customs tariff number:** 39269097

80 Ø Mirror plate (cm):

Observation distance (m): 15-20

430 Width (mm):

335 Height (mm):

Depth/Length (mm): 430

Material: Acrylic

Surface: UV-resistant

impact resistant to DIN ISO 179-1

Area of application: Indoor use

0,473 Net weight (kg):

Gross weight (kg): 1,739

**Mounting location:** wall ceiling