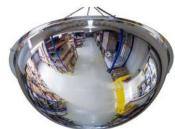

| Description:              | Dome mirror 360° Ø60                              | 7 |
|---------------------------|---------------------------------------------------|---|
| Item number:              | BM 60-3                                           |   |
| GTIN:                     | 4250912304444                                     | 1 |
| Customs tariff number:    | 39269097                                          |   |
| Mirror plate (cm):        | 60 Ø                                              |   |
| Observation distance (m): | 15-20                                             |   |
| Height (mm):              | 270                                               |   |
| Diameter (mm):            | 655                                               |   |
| Material:                 | Acrylic                                           |   |
| Surface:                  | UV-resistant<br>impact resistant to DIN ISO 179-1 |   |
| Area of application:      | Indoor use                                        |   |
| Net weight (kg):          | 1,111                                             |   |
| Gross weight (kg):        | 3,031                                             |   |
| Mounting location:        | ceiling                                           |   |
| Mounting:                 | hanging<br>screw together                         |   |
| Delivery is:              | pre-assembled                                     |   |
| Number of mounting holes: | 4                                                 |   |
| Fixing included:          | Mounting material not included                    |   |
| Accessories (optional):   | Mounting Art. No. Chainset                        |   |
| Warranty:                 | 2 years                                           |   |
| Brand:                    | Dancop                                            |   |
| Approval / Certification: | TÜV-GS certified                                  |   |
| ETIM Class Code:          | EC003579                                          |   |