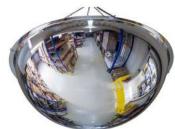

| Description:              | Dome mirror 360° Ø125                             |   |
|---------------------------|---------------------------------------------------|---|
| Item number:              | BM 125-3                                          |   |
| GTIN:                     | 4250912304383                                     | 1 |
| Customs tariff number:    | 39269097                                          |   |
| Mirror plate (cm):        | 125 Ø                                             |   |
| Observation distance (m): | 50-60                                             |   |
| Height (mm):              | 470                                               |   |
| Diameter (mm):            | 1300                                              |   |
| Material:                 | Acrylic                                           |   |
| Surface:                  | UV-resistant<br>impact resistant to DIN ISO 179-1 |   |
| Area of application:      | Indoor use                                        |   |
| Net weight (kg):          | 4                                                 |   |
| Gross weight (kg):        | 8                                                 |   |
| Mounting location:        | ceiling                                           |   |
| Mounting:                 | hanging<br>screw together                         |   |
| Delivery is:              | pre-assembled                                     |   |
| Number of mounting holes: | 4                                                 |   |
| Fixing included:          | Mounting material not included                    |   |
| Accessories (optional):   | Mounting Art. No. Chainset Maxi                   |   |
| Warranty:                 | 2 years                                           |   |
| Brand:                    | Dancop                                            |   |
| Approval / Certification: | TÜV-GS certified                                  |   |
| ETIM Class Code:          | EC003579                                          |   |
|                           |                                                   |   |