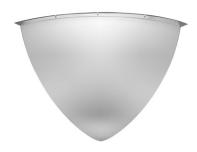

**Description:** Dome mirror 90° Ø125

Item number: BM 125-1

**GTIN**: 4250912304369

Customs tariff number: 39269097

Mirror plate (cm):  $125 \varnothing$ 

Observation distance (m): 50-60

**Width (mm):** 615

Height (mm): 480

Depth/Length (mm): 615

Material: Acrylic

Surface: UV-resistant

UV-resistant impact resistant to DIN ISO 179-1

Area of application: Indoor use

**Net weight (kg):** 0,942

Gross weight (kg): 2,921