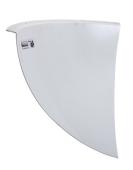

**Description:** Dome mirror 90° Ø125

Item number: BM 125-1

**GTIN**: 4250912304369

Customs tariff number: 39269097

Mirror plate (cm):  $125 \varnothing$ 

Observation distance (m): 50-60

**Width (mm):** 615

Height (mm): 480

Depth/Length (mm): 615

Material: Acrylic

Surface: UV-resistant

UV-resistant impact resistant to DIN ISO 179-1

Area of application: Indoor use

**Net weight (kg):** 0,942

Gross weight (kg): 2,921