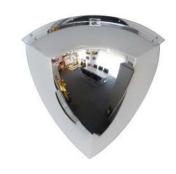

**Description:** Dome mirror 90° Ø100

Item number: BM 100-1

**GTIN**: 4250912304338

Customs tariff number: 39269097

Mirror plate (cm):  $100 \varnothing$ 

Observation distance (m): 25-30

**Width (mm):** 500

Height (mm): 385

Depth/Length (mm): 500

Material: Acrylic

**Surface:** UV-resistant

impact resistant to DIN ISO 179-1

Area of application: Indoor use

Net weight (kg): 0,693

Gross weight (kg): 2,551

Mounting location: wall

ceiling

Mounting: screw together

glue

**Delivery is:** pre-assembled

Number of mounting holes: 3

Fixing included: Mounting material not included

Warranty: 2 years