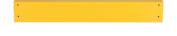

**Description:**Beam safety railing

Item number: B-100

**GTIN**: 4250912303997

Customs tariff number: 73269098

Material: Steel

Material surface: Powder coated

Material thickness (mm): 3

Colour: Yellow

Shape: Rectangular

 Width (mm):
 1000

 Height (mm):
 140

 Depth/Length (mm):
 80

Net weight (kg): 9,756

Gross weight (kg): 10,881

Area of application: Indoor use

Mounting: Screw together