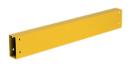

**Description:**Beam safety railing

Item number: B-100

**GTIN**: 4250912303997

Customs tariff number: 73269098

Material: Steel

Material surface: Powder coated

Material thickness (mm): 3

Colour: Yellow

Shape: Rectangular

 Width (mm):
 1000

 Height (mm):
 140

 Depth/Length (mm):
 80

Net weight (kg): 9,756

Gross weight (kg): 10,881

Area of application: Indoor use

Mounting: Screw together