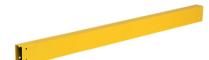

**Description:**Beam safety railing

Item number: B+200

**GTIN:** 4250912310025

Customs tariff number: 73269098

Material: Steel

Material surface: Galvanized

powder coated

Material thickness (mm):

Colour: Yellow

Shape: Rectangular

 Width (mm):
 2000

 Height (mm):
 140

Depth/Length (mm): 80

Net weight (kg): 19,399

Area of application: Indoor and outdoor use

Mounting: Screw together