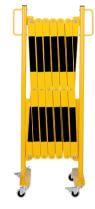

**Description:** Expanding barrier yellow-black 4000mm with

wheels

Item number: 70-40R

**GTIN:** 4250912303751

Customs tariff number: 73269098

 Width (mm):
 4000

 Height (mm):
 1050

 Depth/Length (mm):
 575

Net weight (kg): 24,287
Gross weight (kg): 21,705
Material: Steel

Surface: powder coated

Material thickness (mm): 5

Colour: yellow

Warning mark: black warning mark

Area of application: Indoor use

Mounting: self-supporting

**Delivery is:** partly disassembled

Features: 2 roller feet

The height of the scissor grids without wheels:

1050 mm

The height of the scissor grids with wheels:

1055 mm

Width when compressed (mm): 430
Height above ground compressed (mm): 175

Number of castors/wheels: 4

Brand: Crash Stop

Approval / Certification: TÜV-certified (compliant with DGUV 108-007 /

previously BGR 234)

 Eclass 10.1 Nr.:
 22490302

 Eclass 11.1 Nr.:
 22490302

 ETIM Class Code:
 EC003588