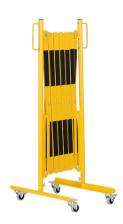

**Description:** Expanding barrier yellow-black 4000mm with

wheels

Item number: 70-40R

**GTIN:** 4250912303751

Customs tariff number: 73269098

 Width (mm):
 4000

 Height (mm):
 1050

 Depth/Length (mm):
 575

Net weight (kg): 24,287
Gross weight (kg): 21,705
Material: Steel

Surface: powder coated

Material thickness (mm): 5

Colour: yellow

Warning mark: black warning mark

Area of application: Indoor use

Mounting: self-supporting

**Delivery is:** partly disassembled

Features: 2 roller feet

The height of the scissor grids without wheels:

1050 mm

The height of the scissor grids with wheels:

1055 mm

Width when compressed (mm): 430
Height above ground compressed (mm): 175

Number of castors/wheels: 4

Brand: Crash Stop

Approval / Certification: TÜV-certified (compliant with DGUV 108-007 /

previously BGR 234)

 Eclass 10.1 Nr.:
 22490302

 Eclass 11.1 Nr.:
 22490302

 ETIM Class Code:
 EC003588