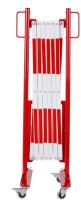

**Description:** Expanding barrier red-white 3600mm with

wheels

Item number: 70-10R

**GTIN**: 4250912303669

Customs tariff number: 73269098

**Width (mm):** 3600

Depth/Length (mm): 505

Height (mm): 1010

Net weight (kg): 13,283

Gross weight (kg): 14,233

Material: Steel

Material surface: Powder coated

Material thickness (mm): 4

Colour: Red - white

Warning mark: Red reflective warning mark

Area of application: Indoor use

Mounting: Self-supporting

Features: 2 roller feet

Width when compressed (mm): 335

Height of the grid compressed (mm): 800

**Height of the grid expanded:** Extended to 1800 mm: 750 mm

extended to 3600 mm: 535 mm

Height above ground compressed (mm): 170

Number of castors/wheels:

Brand: Crash Stop

Approval / Certification: TÜV-certified (compliant with DGUV 108-007 /

previously BGR 234)

Country of origin: CN

Eclass 10.1 Nr.: 22490302