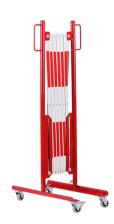

**Description:** Expanding barrier red-white 3600mm with

wheels

Item number: 70-10R

**GTIN**: 4250912303669

Customs tariff number: 73269098

**Width (mm):** 3600

Depth/Length (mm): 505

Height (mm): 1010

Net weight (kg): 13,283

Gross weight (kg): 14,233

Material: Steel

Material surface: Powder coated

Material thickness (mm): 4

Colour: Red - white

Warning mark: Red reflective warning mark

Area of application: Indoor use

Mounting: Self-supporting

Features: 2 roller feet

Width when compressed (mm): 335

Height of the grid compressed (mm): 800

**Height of the grid expanded:** Extended to 1800 mm: 750 mm

extended to 3600 mm: 535 mm

Height above ground compressed (mm): 170

Number of castors/wheels:

Brand: Crash Stop

Approval / Certification: TÜV-certified (compliant with DGUV 108-007 /

previously BGR 234)

Country of origin: CN

Eclass 10.1 Nr.: 22490302