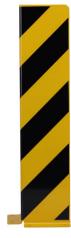

**Description:** Crash protection guard L-profile 800mm

Item number: 6261

GTIN: 4250912312883

Customs tariff number: 73089098

Material: Steel

Material surface: Powder coated

Material thickness (mm): 5

Colour: Yellow

Warning mark: Black warning mark

Shape: L-shaped

Width (mm): 230
Height (mm): 800
Depth/Length (mm): 230
Width without foot plate (mm): 180

Area of application: Indoor use

Mounting location: Paved ground

Mounting: Bolting

Number of mounting holes:

Fixing included: Mounting material not included

Accessories (optional): Mounting Art. No. FIX 1

Foot plate width (mm): 180
Foot plate depth (mm): 50
Foot plate height (mm): 5

Foot plate colour: Yellow Warranty: 1 year