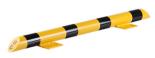

**Description:** Roll stop beam Ø76

Item number: 60-30

**GTIN:** 4250912303515

Customs tariff number: 73269098

 Material:
 Steel

 Width (mm):
 1200

 Height (mm):
 80

Depth/Length (mm): 195

Diameter (mm): 76

 Net weight (kg):
 8,557

 Gross weight (kg):
 9,189

Width without foot plate (mm): 1200

Depth without foot plate (mm): 76

Colour: Yellow daylight - black

Foot plate width (mm): 195
Foot plate depth (mm): 120
Foot plate height (mm): 6

Foot plate colour: Yellow

Area of application: Indoor and outdoor use

Mounting: Bolting

**Delivery is:** Pre-assembled

Number of mounting holes: 8

Fixing included: Mounting material not included

Accessories (optional): Mounting Art. No. FIX 1