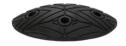

**Description:** Speed ramp 75mm end piece black

Item number: 47531

**GTIN**: 4250912303423

Customs tariff number: 40169997

 Width (mm):
 200

 Height (mm):
 75

Depth/Length (mm): 400

Net weight (kg): 3,081

Gross weight (kg): 4,407

Material: Rubber
Colour: Black

Area of application: Indoor and outdoor use

Mounting location: Paved ground

Mounting: Bolting

**Delivery is:** Pre-assembled

Number of mounting holes: 3

**Temperature Range:** -20° up to +40°

Features: Passable up to 9t axle load

Extendable

Recommended overrun speed max. 10 km/h

Fixing included: Mounting material not included

Accessories (optional): Mounting Art. No. FS-FIX