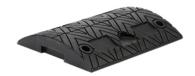

**Description:** Speed ramp 75mm middle piece black

Item number: 47511

**GTIN:** 4250912303386

Customs tariff number: 40169997

 Width (mm):
 500

 Height (mm):
 75

 Depth/Length (mm):
 400

**Net weight (kg):** 11,292

Gross weight (kg): 11,452

Material: Rubber

Colour: Black

Warning mark: One reflector per side

Area of application: Indoor and outdoor use

Mounting location: Paved ground

Mounting: Bolting

**Delivery is:** Pre-assembled

Number of mounting holes: 4

Temperature Range: -20° up to +40°

Features: Passable up to 9t axle load

Extendable

Recommended overrun speed max. 10 km/h

Fixing included: Mounting material not included

Accessories (optional): Mounting Art. No. FS-FIX