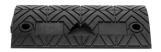

**Description:** Speed ramp 75mm middle piece black

Item number: 47511

**GTIN:** 4250912303386

Customs tariff number: 40169997

 Width (mm):
 500

 Height (mm):
 75

 Depth/Length (mm):
 400

**Net weight (kg):** 11,292

Gross weight (kg): 11,452

Material: Rubber

Colour: Black

Warning mark: One reflector per side

Area of application: Indoor and outdoor use

Mounting location: Paved ground

Mounting: Bolting

**Delivery is:** Pre-assembled

Number of mounting holes: 4

Temperature Range: -20° up to +40°

Features: Passable up to 9t axle load

Extendable

Recommended overrun speed max. 10 km/h

Fixing included: Mounting material not included

Accessories (optional): Mounting Art. No. FS-FIX