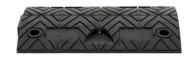

**Description:** Speed ramp 50mm middle piece black

Item number: 45011

**GTIN:** 4250912303324

Customs tariff number: 40169997

Width (mm): 500
Height (mm): 50
Depth/Length (mm): 400
Net weight (kg): 7,882
Gross weight (kg): 8,051

Material: Rubber
Colour: Black

Warning mark: One reflector per side

Area of application: Indoor and outdoor use

Mounting location: Paved ground

Mounting: Bolting

**Delivery is:** Pre-assembled

Number of mounting holes: 4

Temperature Range: -20° up to +40°

Features: Passable up to 9t axle load

Extendable

Recommended overrun speed max. 20 km/h

Fixing included: Mounting material not included

Accessories (optional): Mounting Art. No. FS-FIX