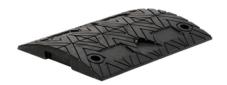

**Description:** Speed ramp 50mm middle piece black

Item number: 45011

**GTIN:** 4250912303324

Customs tariff number: 40169997

Width (mm): 500
Height (mm): 50
Depth/Length (mm): 400
Net weight (kg): 7,882
Gross weight (kg): 8,051

Material: Rubber
Colour: Black

Warning mark: One reflector per side

Area of application: Indoor and outdoor use

Mounting location: Paved ground

Mounting: Bolting

**Delivery is:** Pre-assembled

Number of mounting holes: 4

Temperature Range: -20° up to +40°

Features: Passable up to 9t axle load

Extendable

Recommended overrun speed max. 20 km/h

Fixing included: Mounting material not included

Accessories (optional): Mounting Art. No. FS-FIX