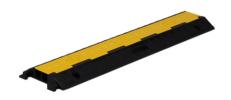

**Description:** Cable protector with cover, 2 passages

Item number: 200D2K

**GTIN:** 4250912310940

Customs tariff number: 40169997

 Width (mm):
 240

 Height (mm):
 45

Depth/Length (mm): 1015

Net weight (kg): 6,2

Gross weight (kg): 6,2

Material: Rubber, recycling

Colour: Yellow - black

Area of application: Indoor and outdoor use

Mounting location: Paved ground

Mounting: Freestanding

bolting

**Delivery is:** Pre-assembled

Number of mounting holes: 4

Features: Passable up to 4t axle load

Fixing included: Mounting material not included

Accessories (optional): Mounting Art. No. FIX 1 for indoor use

Mounting Art. No. FIX 1 for indoor use Mounting Art. No. FS-FIX for outdoor use