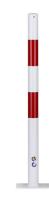

195

Description: Post Ø 60 mm

Item number: 20-50-

GTIN: 4250912302389

**Customs tariff number:** 73269098

Width (mm): 195 Diameter (mm): 60 Depth/Length (mm): 120 Height (mm): 1005

Foot plate depth (mm): 120

Foot plate width (mm):

Foot plate height (mm): 6

Net weight (kg): 3,906 Gross weight (kg): 4,539 Material: Steel

Surface: powder coated

Material thickness (mm): 2

Colour: white

Warning mark: red warning mark

Area of application: Indoor use Mounting location: paved ground

Mounting: bolting

Delivery is: pre-assembled

Number of mounting holes:

Fixing included: Mounting material not included

Accessories (optional): Mounting Art. No. FIX 1

Foot plate colour: white Warranty: 1 year

Brand: Crash Stop

TÜV-certified (compliant with DGUV 108-007 / previously BGR 234) Approval / Certification:

**ETIM Class Code:** EC004581