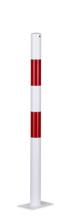

195

Description: Post Ø 60 mm

Item number: 20-50-

GTIN: 4250912302389

**Customs tariff number:** 73269098

Width (mm): 195 Diameter (mm): 60 Depth/Length (mm): 120 Height (mm): 1005

Foot plate depth (mm): 120

Foot plate width (mm):

Foot plate height (mm): 6

Net weight (kg): 3,906 Gross weight (kg): 4,539 Material: Steel

Surface: powder coated

Material thickness (mm): 2

Colour: white

Warning mark: red warning mark

Area of application: Indoor use Mounting location: paved ground

Mounting: bolting

Delivery is: pre-assembled

Number of mounting holes:

Fixing included: Mounting material not included

Accessories (optional): Mounting Art. No. FIX 1

Foot plate colour: white Warranty: 1 year

Brand: Crash Stop

TÜV-certified (compliant with DGUV 108-007 / previously BGR 234) Approval / Certification:

**ETIM Class Code:** EC004581